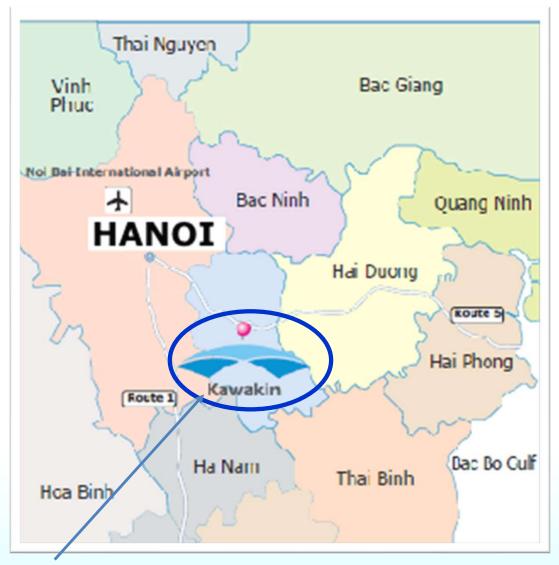

#### Location

**About 1hour from Hanoi Central** 

**Plot F-2, Thang Long Industrial Park II** 

Yen My District, Hung Yen Province