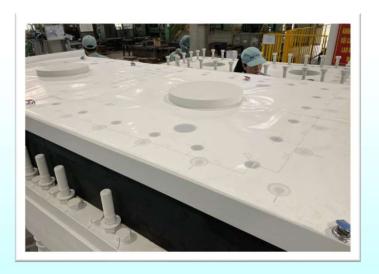

#### **Production capacity**

| Product        | Size                          | Capacity       |
|----------------|-------------------------------|----------------|
| Pot Bearing    | 1000kN bearing(Under 100Kg):  | 500set/Month   |
|                | 5000kN bearing(Under 1000Kg): | 150set/Month   |
|                | 10000kN bearing(Over 1000Kg)  | 60 set/Month   |
|                | Size 400x400x78               | 700pcs/Month   |
| Pad bearing    | Size 800x500x90               | 200pcs/Month   |
|                | Size 1000x1000x200            | 90pcs/Month    |
| Expansion Join |                               | 100m/ Month    |
| Catch Basin    |                               | 100 set/ Month |