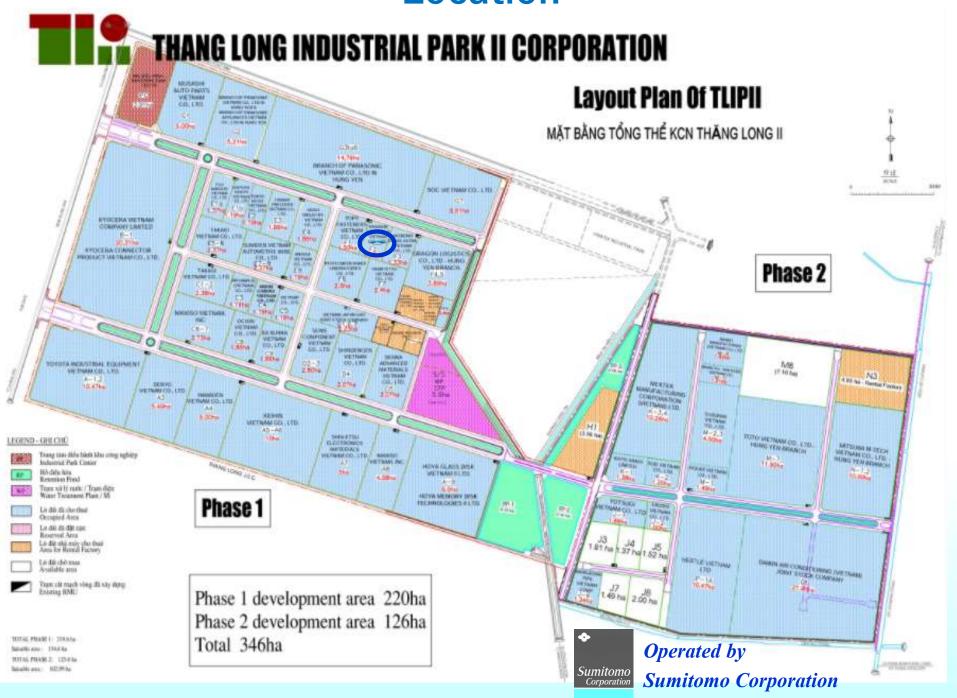

#### Location

**About 1hour from Hanoi Central** 

**Plot F-2, Thang Long Industrial Park II** 

Yen My District, Hung Yen Province

#### ►KAWAKIN CORE-TECH VIETNAM CO.,LTD

Location