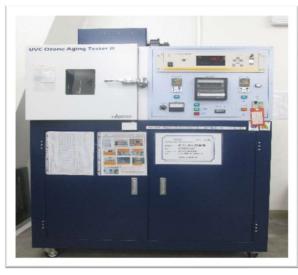

# **Equipment list**

| No | Equipment Name                               | Remark                   |  |
|----|----------------------------------------------|--------------------------|--|
| 1  | Tensile testing with Automatic               | Max:250Kgf               |  |
| 2  | UVC Ozone aging tester(Type PPHM-SD)         | Max:200pphm              |  |
| 3  | Brittle point temperature tester(Type S)     | Max:-70°C                |  |
| 4  | Oven                                         | Max 200°C                |  |
| 5  | Dispersion Kneader machine                   |                          |  |
| 6  | 18 Inch rubber mixing production mill        | CR:1000kg/day            |  |
| 7  | 16 Inch rubber mixing production mill        | NR:800kg/day             |  |
| 8  | 8 Inch rubber mixing Lab mill                |                          |  |
| 9  | 1600 tons Rubber Vulcanization Press Machine | Max: 1800x1800x500(mm)   |  |
| 10 | 600 tons Rubber Vulcanization Press Machine  | Max: 620x620x500(mm)     |  |
| 11 | 50 tons Rubber Vulcanization Press Machine   | Max: 400x400x300(mm)     |  |
| 12 | Roller Shot Blast machine                    | Max: 22mm thickness      |  |
| 13 | Hanger Shot Blast machine                    | Size:1800x1800x2000(mm)  |  |
| 14 | Handling Shot Blast machine                  | Size: 1500x1500x1700(mm) |  |