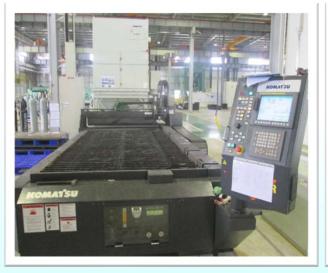

#### **Equipment**

**Dispersion kneader machine** 

Steel plate plasma cutting machine

18 Inches & 16 inch Roller Machine

**Shot blasting machine** 

**CNC** Machine

Rubber plate cutting machine